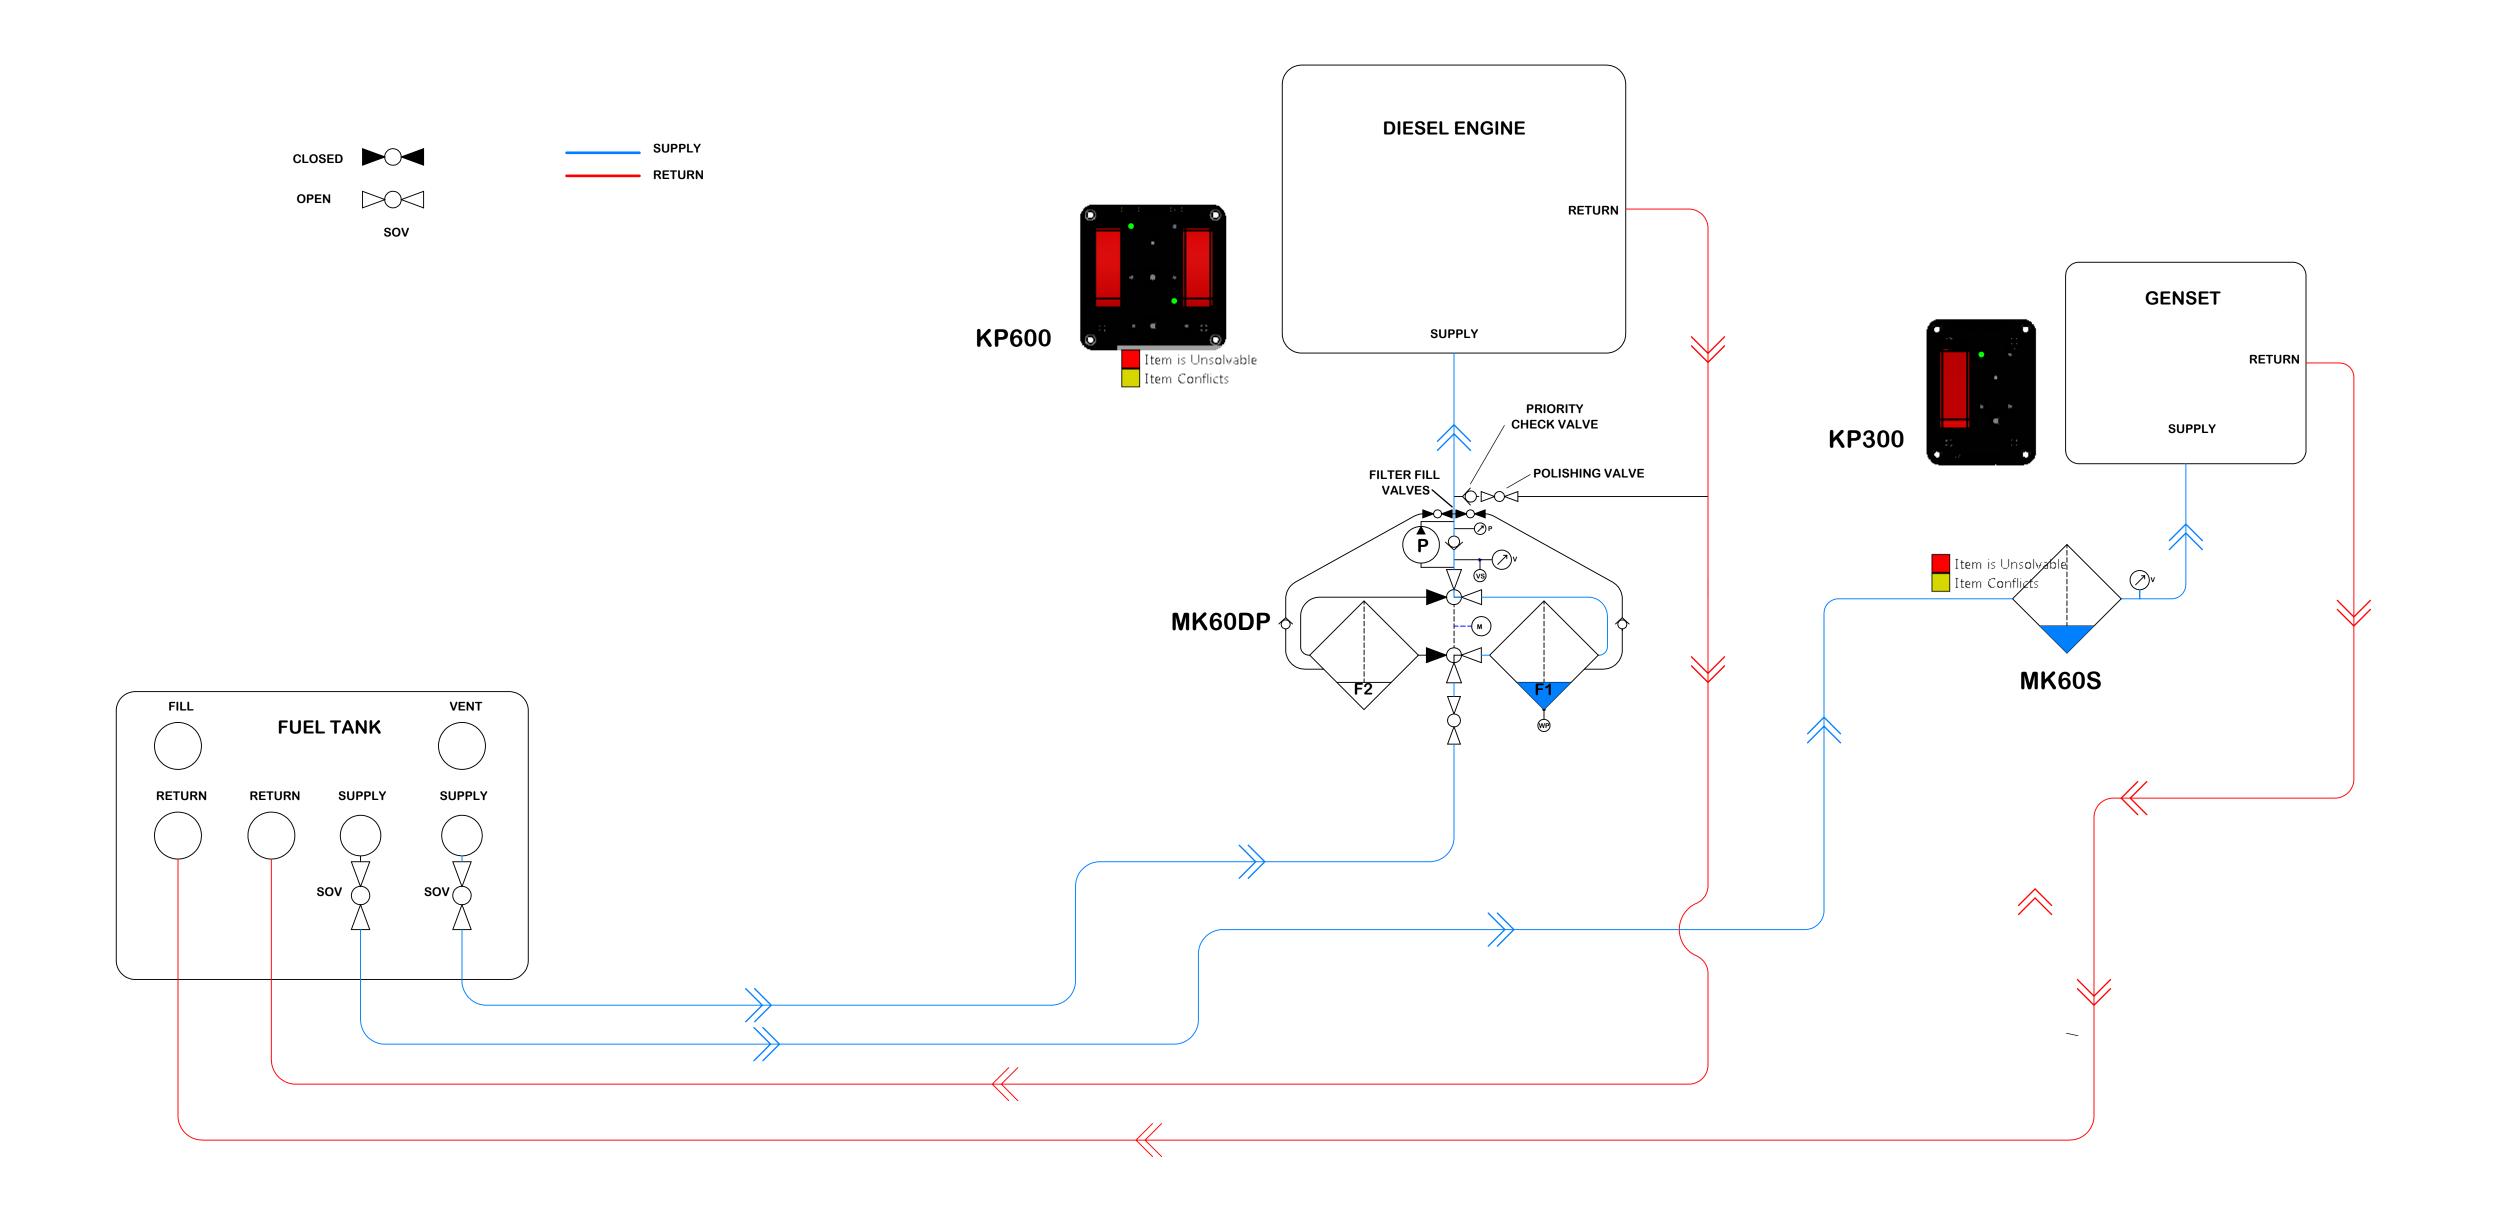

|                                                                                                                                                                                             | KTI SYSTEMS INC.<br>SOUTHWICK. MA. |         |                                                                                                                                    |           |      |         | OBTAIN GEOMETRY FROM CAD MODEL<br>CONSIDER ALL DIMENSIONALLY<br>UNDEFINED FEATURES CAD<br>AND PROCESS DRIVEN |  |      |          |
|---------------------------------------------------------------------------------------------------------------------------------------------------------------------------------------------|------------------------------------|---------|------------------------------------------------------------------------------------------------------------------------------------|-----------|------|---------|--------------------------------------------------------------------------------------------------------------|--|------|----------|
|                                                                                                                                                                                             |                                    |         | UNLESS OTHERWISE SPECIFIED:                                                                                                        |           | NAME | DATE    | VALUES APPLY AFTER ANY<br>SURFACE TREATMENTS                                                                 |  |      |          |
|                                                                                                                                                                                             |                                    |         | DIMENSIONS ARE IN INCHES TOLERANCES: FRACTIONAL±1/32 ANGULAR: MACH±0.5° BEND±.02 TWO PLACE DECIMAL ±0.01 THREE PLACE DECIMAL ±.004 | DRAWN     | AK   | 8/30/17 |                                                                                                              |  |      | 3        |
| _                                                                                                                                                                                           |                                    |         |                                                                                                                                    | CHECKED   |      |         | TITLE:  MK60DP SINGLE ENGINE, SINGLE TANK  NORMAL OPERTION                                                   |  |      |          |
|                                                                                                                                                                                             |                                    |         |                                                                                                                                    | ENG APPR. |      |         |                                                                                                              |  |      |          |
| DO NOT SCALE                                                                                                                                                                                |                                    |         |                                                                                                                                    | MFG APPR. |      |         |                                                                                                              |  |      |          |
| PROPRIETARY AND CONFIDENTIAL                                                                                                                                                                |                                    |         | INTERPRET GEOMETRIC TOL. PER:<br>ASME Y14.5M-1994                                                                                  | Q.A.      |      |         |                                                                                                              |  |      |          |
| THE INFORMATION CONTAINED IN THIS DRAWING IS THE SOLE PROPERTY OF KTI SYSTEMS INC. ANY REPRODUCTION IN PART OR AS A WHOLE WITHOUT THE WRITTEN PERMISSION OF KTI SYSTEMS INC. IS PROHIBITED. |                                    |         | MATERIAL                                                                                                                           | COMMENTS: |      |         | SIZE DWG. NO.                                                                                                |  |      | REV      |
|                                                                                                                                                                                             | NEXT ASSY                          | USED ON | FINISH & SURF. TREATMENTS                                                                                                          |           |      |         | D                                                                                                            |  |      |          |
|                                                                                                                                                                                             | APPLICATION                        |         |                                                                                                                                    |           |      |         | SCALE: NONE                                                                                                  |  | SHEE | T 1 OF 1 |